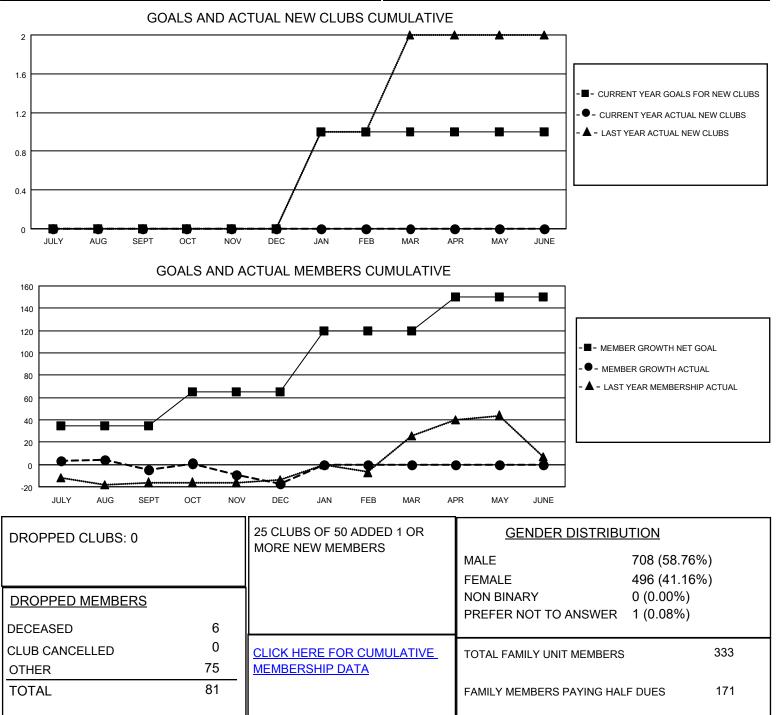

## District A 3

Results as of: 12/31/2021

| Clubs                 |               |           |               | Members               |                       |                         |                                                    |
|-----------------------|---------------|-----------|---------------|-----------------------|-----------------------|-------------------------|----------------------------------------------------|
| RESULTS FOR 2021-2022 |               |           |               | RESULTS FOR 2021-2022 |                       |                         |                                                    |
| QUARTER               | NEW CLUB GOAL | NEW CLUBS | DROPPED CLUBS | QUARTER MEMBE         | ER GROWTH NET<br>GOAL | MEMBER GROWTH<br>ACTUAL | DROPPED<br>MEMBERS ACTUAL<br>(including transfers) |
| JULY/AUG/SEPT         | 0             | 0         | 0             | JULY/AUG/SEPT         | 35                    | 38                      | 40                                                 |
| OCT/NOV/DEC           | 0             | 0         | 0             | OCT/NOV/DEC           | 30                    | 31                      | 41                                                 |
| JAN/FEB/MAR           | 1             | 0         | 0             | JAN/FEB/MAR           | 55                    | 0                       | 0                                                  |
| APR/MAY/JUNE          | 0             | 0         | 0             | APR/MAY/JUNE          | 30                    | 0                       | 0                                                  |